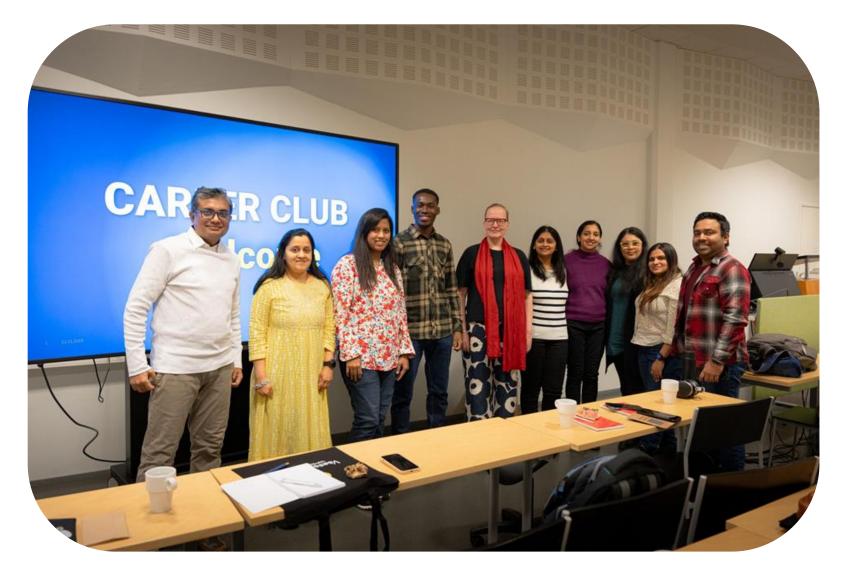

#### Vaasa Spouse Programme

2-track programme where the participants can join flexibly, according to their life situation.

Working in Vaasa: Career and professional development in focus

Introduction of **career club** 

Regularly running initiative with each cohort running for 8 weeks.

Contents include Finnish working life and culture, networking and personal branding, HR process

Company workshops/visits

## **Career Club Initiative** Sessions including a closing party 12 locations participants Themes 21.11.2023-31.1.2024 Vaasan yliopisto